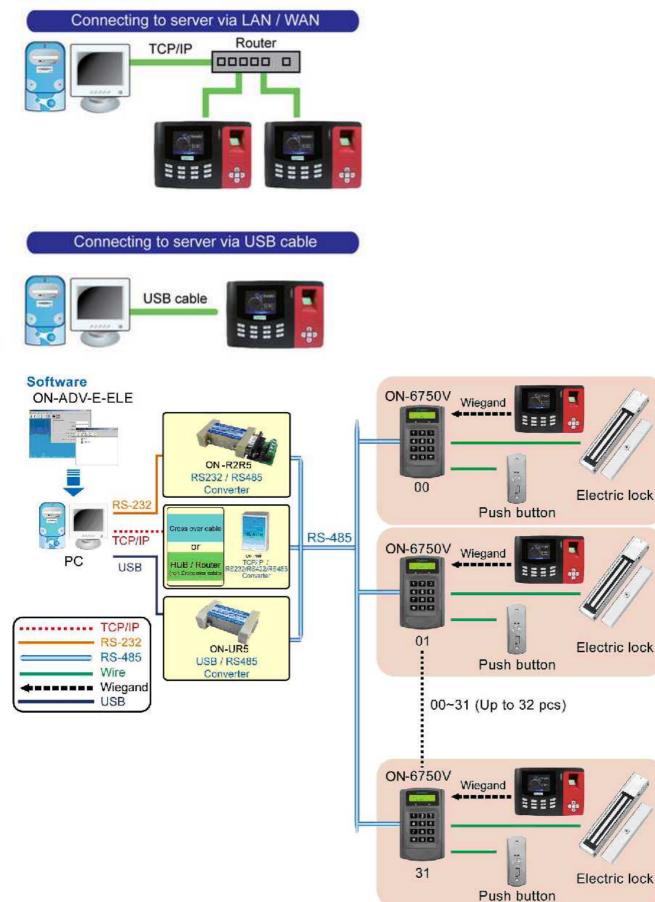

## **Features :**

•Data transfer via USB cable, TCP/IP.

•Optical fingerprint sensor with scratch resistant surface.

•"Tick Tock ", a second, you are either rejected or accepted by ON-FP8032.

•One in a million attempts, there may be a false acceptance happened. But please remember,

## **Specifications**:

- •Dimensions(L x W x H)mm : 185 x 128 x 45
- •Operation mode : On / Offline
- •Operation voltage : DC 9V(With battery) / DC 5V(without battery)
- Authentication : Fingerprint + PIN + EM card
- •Fingerprint verification mode : 1:1, 1:N
- •Fingerprint sensor area : 16x14mm
- •Fingerprint recognition speed : About 1.2 second
- •Max. ID records : 1,000
- •Max. management records : 10,000
- •Max. attendance records : 100,000
- •Color display : 320x240 dpi
- •Display language :

Standard : Chinese, English

Optional: Thai, Spanish, Portuguese, Vietnamese

- •Fingerprint update : Smart auto update
- •Time bell : 12 Units (Internal and External)
- •Door access : Yes

- •Backup battery(optional) : About 4 hours of minimal operations
- •Data communication channel : USB cable, USB disk, TCP/IP, RS-485, Wiegand 26 / 34 bit
- •Proximity card : EM card / Mifare card (ON-FP8032/M)