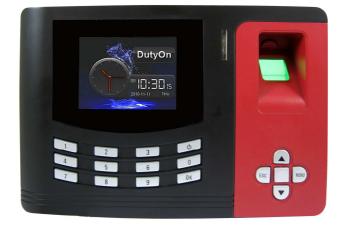

## Model : ON-FP8032

Fingerprint & proximity card access controller & time recorder

## **Features :**

•Data transfer via USB cable, TCP/IP.

•Optical fingerprint sensor with scratch resistant surface.

•"Tick Tock ", a second, you are either rejected or accepted by ON-FP8032.

•One in a million attempts, there may be a false acceptance happened. But please remember,

## **Specifications**:

- •Dimensions(L x W x H)mm : 185 x 128 x 45
- •Operation mode : On / Offline
- •Operation voltage : DC 9V(With battery) / DC 5V(without battery)
- Authentication : Fingerprint + PIN + EM card
- •Fingerprint verification mode : 1:1, 1:N
- •Fingerprint sensor area : 16x14mm
- •Fingerprint recognition speed : About 1.2 second
- •Max. ID records : 1,000
- •Max. management records : 10,000
- •Max. attendance records : 100,000
- •Color display : 320x240 dpi
- •Display language :