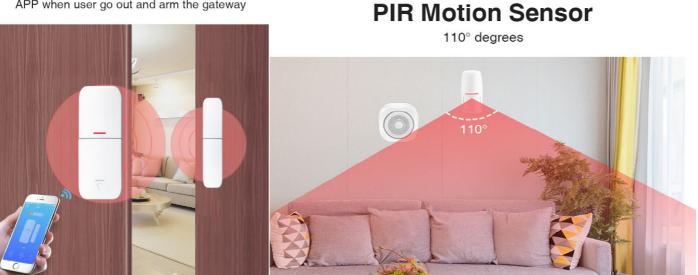

#### Door/Window unclose reminder

Protection so better that it will reminder by APP when user go out and arm the gateway