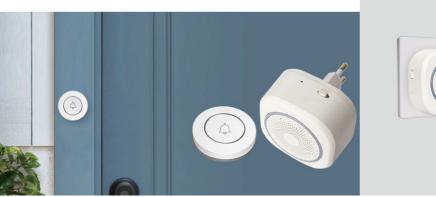

### **Doorbell function**

#### Various ringtones available

It will sound "Ding Dong" when pressed doorbell then received a message in Tuyasmart APP at sametime .

Switchable songs of 17 doorbell and 32 alarming ring.