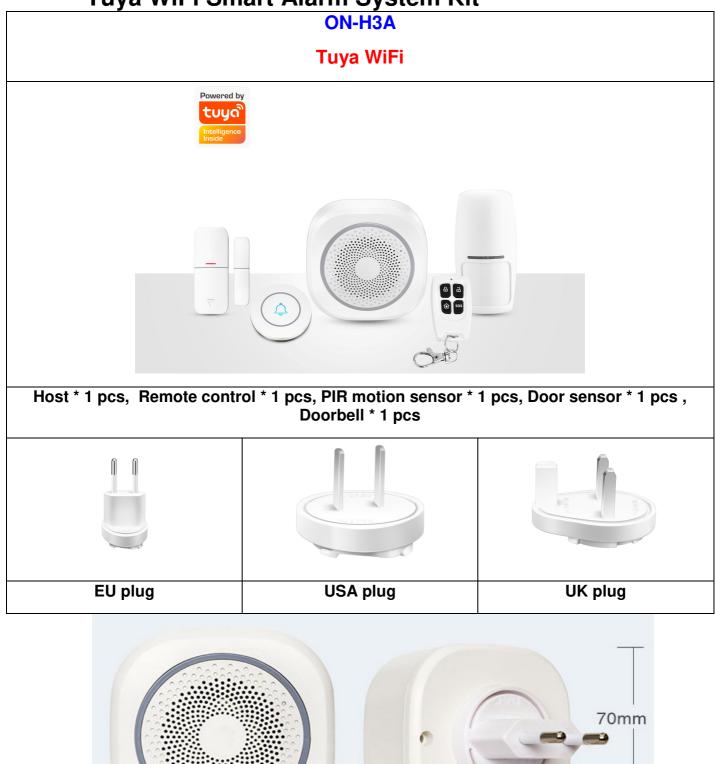

### Model : ON-H3A Tuya WiFi Smart Alarm System Kit

User knows each sensor's status in anytime