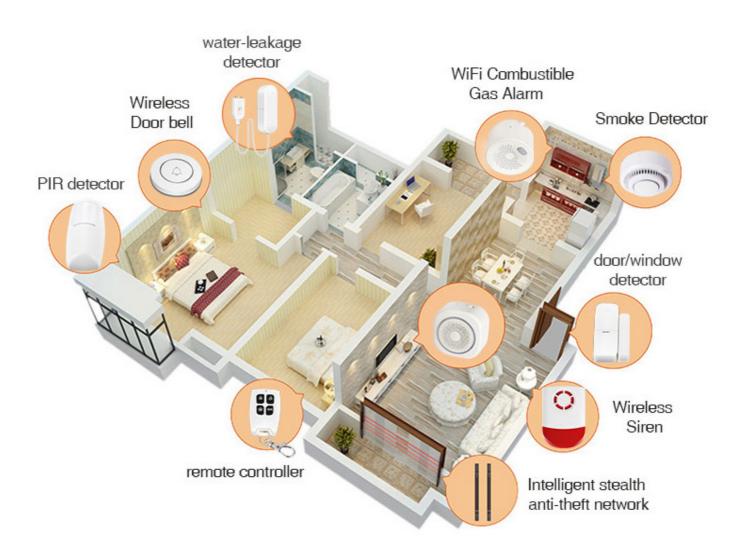

### Model : ON-H3A Tuya WiFi Smart Alarm System Kit

User knows each sensor's status in anytime

#### Door/Window unclose reminder

Protection so better that it will reminder by APP when user go out and arm the gateway

# Features

- Connect to WiFi, App control
- Wireless communication, no need wiring
- Freely switchable national standard / European plug
- The alarm is not triggered, and the indicator light shows the effect of breathing light
- 50pcs detectors can be added, each detector can be programmed
- Low power-consumption design
- Accessories low power notification
- Intelligent sc ene recognition, unclosed reminder
- Volume is adjustable
- Built-in doorbell DingDong, with 17 bands of eight chord music to switch
- Built-in alarm tone is optional, with 32 bands of eight chord music to switch
- Defense zones support Disarm, Arm, Home Arm, 24H Arm, Delay Arm, etc for option
- Built-in back-up battery, have notification when power off or incoming call