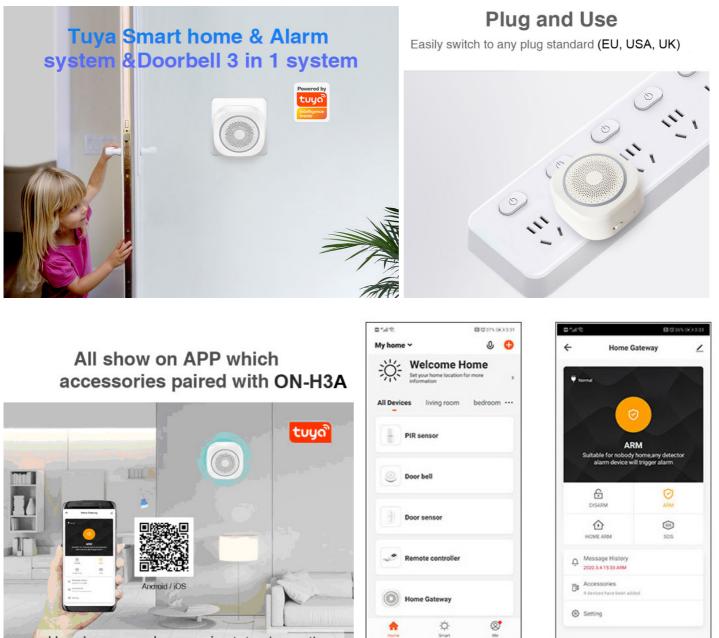

## Smart home in daily life

### **Doorbell function**

#### Various ringtones available

It will sound "Ding Dong" when pressed doorbell then received a message in Tuyasmart APP at sametime .

Switchable songs of 17 doorbell and 32 alarming ring.