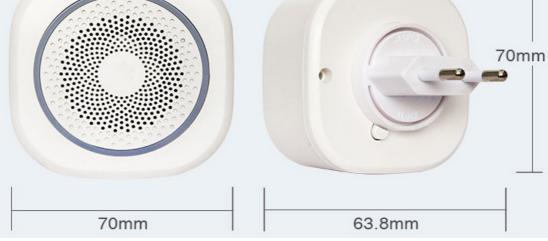

## **Technical Parameter**

| Input Voltage:                   | AC 85V-250V             |
|----------------------------------|-------------------------|
| Built-in lithium battery:        | 250mah 3.7V             |
| Battery StandbyTime:             | 4 hours                 |
| WIFI Standard:                   | IEEE 802.11 b/g/n       |
| Wireless Receiving frequency:    | 433M ±75KHZ 330K EV1527 |
| Wireless transmitting frequency: | 315M ±75KHZ 330K EV1527 |
| Wireless distance:               | ≤80M (in open space)    |
| Working Temperature:             | -10°C - +50°C           |
| Humidity:                        | ≤90%RH                  |
| Size:                            | 70*70*40mm              |