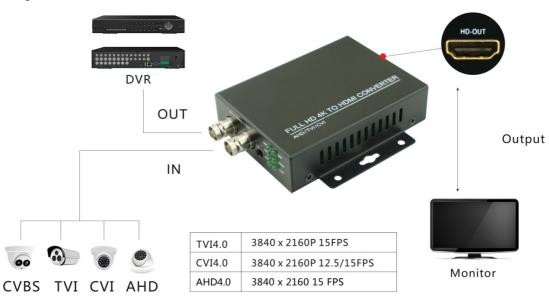

## **Application :**

ON-HDC-ADH Converter is designed for HDMI video transmission and HD loop out, support 4K CV/TVI/AHD video Input, 4K Image loop output, 1080P HDMI output. Auto match HD input, indicator visual display input resolution, it is a great advantage video transmission tool.

#### **Functions Introduction:**

- CVI/TVI/AHD+CVBS to HDMI, HDMI output 1080P 60Fps, connect HDMI output cable, HD-LINK light, display yellow light.
- Support up to 8MP AHD/TVI/ CVI test.
- One channel AHD/TVI/CVI/CVBS loop out.
- Auto recognition 720P/1080P/3MP/4MP/5MP/8MP resolution, indicator visual display.

#### AHD/TVI/CVI supported resolution table:

| HD Coaxial camera/Resolution | CVI             | TVI             | AHD          |
|------------------------------|-----------------|-----------------|--------------|
| 720P                         | 1280 x 720P     | 1280 x 720P     | 1280 x 720P  |
|                              | 25/30/50/60 FPS | 25/30/50/60 FPS | 25/30 FPS    |
| 1080P                        | 1920 x 1080P    | 1920 x 1080P    | 1920 x 1080P |
|                              | 25/30 FPS       | 25/30 FPS       | 25/30 FPS    |
| 3 MP                         |                 | 2048 x 1536P    | 2048 x 1536P |
|                              |                 | 18/25/30 FPS    | 18/25/30 FPS |
|                              |                 | 2688 x 1520P    |              |
| 4MP                          | 2560 x 1440P    | 15FPS           | 2560 x 1440P |
|                              | 25/30 FPS       | 2560 x 1440P    | 15/25/30 FPS |
|                              |                 | 15/25/30 FPS    |              |
| 5MP                          |                 | 2592 x 1944P    | 2592 x 1944P |
|                              |                 | 12.5/20FPS      | 12.5/20FPS   |
| 4K (8MP)                     | 3840 x 2160     | 3840 x 2160     | 3840 x 2160  |
|                              | 12.5/15 FPS     | 15 FPS          | 15 FPS       |