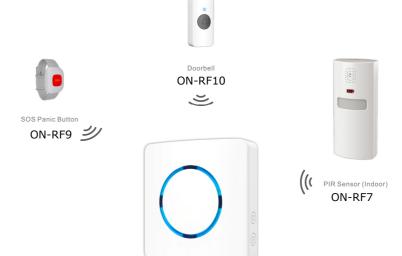

## Tuya-Based Wi-Fi Alarm system

A reliable system to protect the safety of your family

16 pleasant ringtones

APP-Based

Wire-Free

Motion Sensor

SOS

ON-WIFI01 (Main Unit)