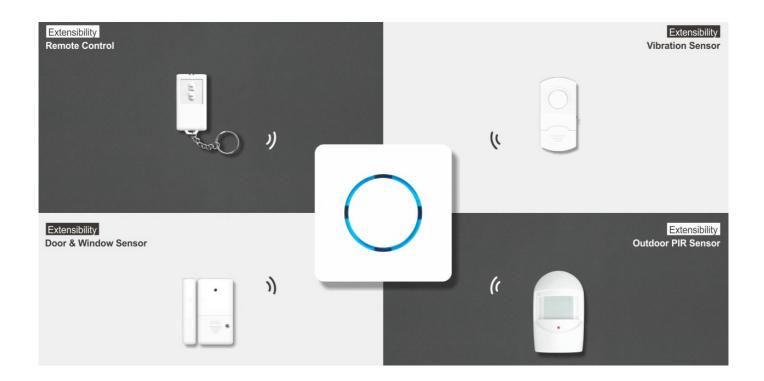

## Tuya-Based Wi-Fi Alarm system

A reliable system to protect the safety of your family

16 pleasant ringtones

APP-Based

Wire-Free

Motion Sensor

SOS

ON-WIFI01 (Main Unit)