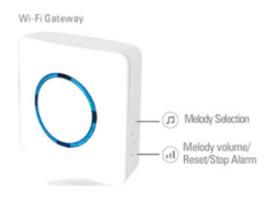

## **Technical Specifications (Wi-Fi Gateway)**

| Power                                                       | AC100~260V<br>50Hz~60Hz                          |
|-------------------------------------------------------------|--------------------------------------------------|
| Working Power<br>Consumption                                | <3W                                              |
| Volume (30cm)                                               | Low: 60-70dB<br>Medium: 70-80dB<br>High: 80-90dB |
| Demodulation                                                | OOK/FSK                                          |
| Distance(Open Area)                                         | 00K: ≥ 80m                                       |
| Frequency                                                   | 433.92MHz±250KHz<br>WIFI 2.4GHz                  |
| Wireless Distance<br>between the<br>Device and Router       | Open Area: 80m(±20%)<br>Indoor: 15m(±20%)        |
| Working<br>Temperature                                      | -10°C~50°C                                       |
| The gateway is for indoor use only. Do not install outside. |                                                  |