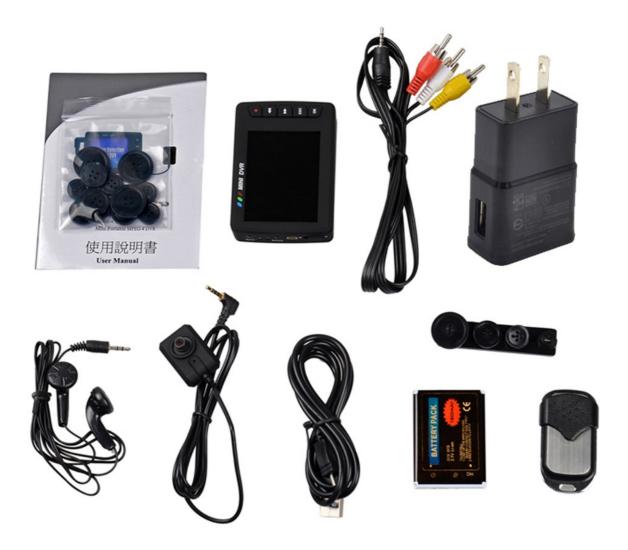

|
| Video compact format | AVI                             |
| Frequency range      | 20HZ-20KHz                      |
| Output channel       | Stereo                          |
| Earphone output      | L 20MW+R 20mW [16O](Max volume) |

| Loudspeaker        | 1.5W                    |
|--------------------|-------------------------|
| Flash Memory       | 0MB                     |
| Memory card        | TF memory card          |
| IBM-PC             | Windows 98SE.ME.2000,XP |
| USB                | USB 2.0                 |
| Language selection | Chinese / English       |
| Power adapter      | DC 5V 2A                |
| Built-in battery   | Li-ion battery 1800Mah  |
| Video recording    | ≥3 hours                |
| Player equipment   | ≥5 hours                |

## **Accessories:**