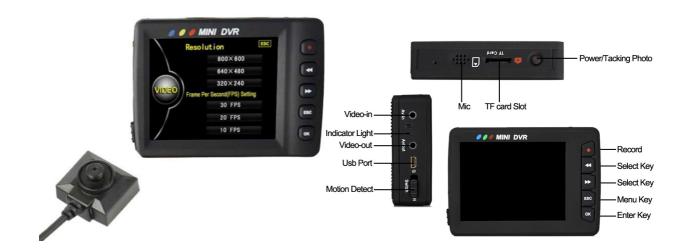

## Model: ON-KS760A + ON-305 Law enforcement recorder kit

## Features:

- Multiple record mode: Motion detect record/manual record/Appointment Record
- Storage full over write automatically
- Fast video recording by one key function
- Recording, power ON/OFF via remote control
- > Real time Display/Recording at 30fps with date and time stamp
- > 960 \* 240 high-definition 2.7-inch LCD screen
- Support 32GB TF memory card
- Video resolution: 800\*600/640 \* 480/320 \* 240 optional
- Video frames 10-30 frames / second optional
- High-speed USB2.0 interface.
- Audio and video input / output;
- Configuration removable high-capacity lithium battery, 5 hours of continuous playback, video recording up to 3 hours standby

## **Specification:**

| 2.7 inch LCD screed  | 960x240 LCD                     |
|----------------------|---------------------------------|
| Video output mode    | NTSC / PAL                      |
| Video mode           | NTSC / PAL                      |
| Image resolution     | 800*600/640*480 / 320*240       |
| Video compact format | AVI                             |
| Frequency range      | 20HZ-20KHz                      |
| Output channel       | Stereo                          |
| Earphone output      | L 20MW+R 20mW [16O](Max volume) |

| Loudspeaker        | 1.5W                    |
|--------------------|-------------------------|
| Flash Memory       | 0MB                     |
| Memory card        | TF memory card          |
| IBM-PC             | Windows 98SE.ME.2000,XP |
| USB                | USB 2.0                 |
| Language selection | Chinese / English       |
| Power adapter      | DC 5V 2A                |
| Built-in battery   | Li-ion battery 1800Mah  |
| Video recording    | ≥3 hours                |
| Player equipment   | ≥5 hours                |