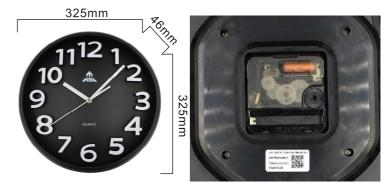

## **Specification**

>Video Format: AVI
>Video Coding: M-JPEG
>Image sensor : Hi3518EV200
>Video Resolution:
1080P,720P,VGA(640P),QVGA(480P)
>Video Frames: 30fps
>Shooting Angle: 110 degree
>Lens : 3.6mm
>Distance: 3-8 meters
>Antenna: 2.4G 802.11n WIFI Built-in Antenna
>Storage Support 64GB Micro SD Card
>Battery Type: built in 2300mAh high capacity polymer battery , 6 hours battery life + support AA battery