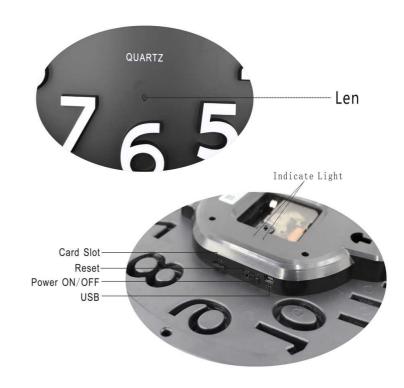

## **Specification**

>Video Format: AVI
>Video Coding: M-JPEG
>Image sensor : Hi3518EV200
>Video Resolution:
1080P,720P,VGA(640P),QVGA(480P)
>Video Frames: 30fps
>Shooting Angle: 110 degree
>Lens : 3.6mm
>Distance: 3-8 meters
>Antenna: 2.4G 802.11n WIFI Built-in Antenna
>Storage Support 64GB Micro SD Card
>Battery Type: built in 2300mAh high capacity polymer battery , 6 hours battery life + support AA battery

#### >APP:MU CAM/IminiCam

support one way audio, but no speaker function
Support System: Windows,ISO,Android
Charging Voltage: DC=5V
Type of Interface: Micro USB
Warranty: 12 months