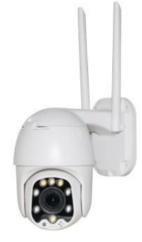

## Model :ON-WIP63TD-2M WiFi 2MP IR PTZ Dome Camera (Fixed Lens)

- \* Supports ONIVF, H.265
- \* Support TF Card Slot (Max supports:128G)
- \* Two way Audio, Built-in speaker and micro phone
- \* Local Lan wireless range 150M, Wifi range unlimited
- \* Support AP mode to view on Iphone and android Mobiles