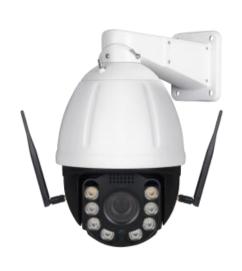

## Model: ON-WIP809D-18X-2M WiFi 2MP IR PTZ Dome Camera (18X Lens)

- \* Supports ONIVF, H.265
- \* Support TF Card Slot (Max supports:128G)
- \* Two way Audio, Built-in speaker and micro phone
- \* Local Lan wireless range 150M,Wifi range unlimited
- \* Support AP mode to view on Iphone and android Mobiles

| Specification         |                                                                                          |
|-----------------------|------------------------------------------------------------------------------------------|
| Camera                |                                                                                          |
| Solution              | Hi3516EV200+F37H                                                                         |
| Output Pixel          | 1920x1080P                                                                               |
| Lens                  | 18X f=5.35mm-96.3mm                                                                      |
| Dome                  |                                                                                          |
| Mobile View           | Android, IOS (P6SLite)                                                                   |
| Network Protocol      | HTTP, TCP/IP, IPv4, UPNP, RTSP, UDP, SMTP, NTP, DHCP, DNS, PPPOE, DDNS, FTP, SUPPORT P6S |
| Rotation Range        | Pan:0°~350° , Tilt:0°~93°                                                                |
| Rotation Speed        | Pan:0~45°/s , Tilt:0~30°/s                                                               |
| Preset Points         | 256pcs presets (Single Calling)                                                          |
| Tour                  | 1 Group, Max.16 presets                                                                  |
| ONVIF                 | Supports                                                                                 |
| Motion Detection      | Supports                                                                                 |
| Auto Tracking         | Supports                                                                                 |
| RJ45 Port             | Supports, can be used as IP camera when WIFI signal is lower.                            |
| Operating Temperature | Outdoor: -40℃~+70℃                                                                       |
| LED                   | 2PCS White Light LED+6PCS IR LED (Dual Light)                                            |
| IR Distance           | 120meters                                                                                |
| TF Card Slot          | Supports (Max 128G)                                                                      |
| Could Storage         | Supports (HUAWEI Cloud)                                                                  |