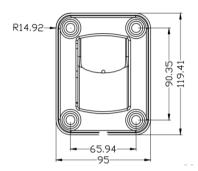

## Model: ON-WIP809D-18X-2M WiFi 2MP IR PTZ Dome Camera (18X Lens)











- \* Supports ONIVF, H.265
- \* Support TF Card Slot (Max supports:128G)
- \* Two way Audio, Built-in speaker and micro phone
- \* Local Lan wireless range 150M,Wifi range unlimited
- \* Support AP mode to view on Iphone and android Mobiles

| Specification         |                                                                                          |
|-----------------------|------------------------------------------------------------------------------------------|
| Camera                |                                                                                          |
| Solution              | Hi3516EV200+F37H                                                                         |
| Output Pixel          | 1920x1080P