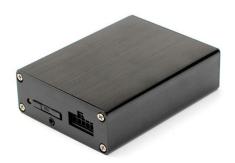

## ON-CAV1-2G ON-CAV1-3G

## industrial grade GPS tracker

## **Specification**

- 1.GPS locating and tracking; Remote monitoring;
- 2. SOS function;
- 3. Romote controlling of oil and circuit;
- 4. BlackouCA alarm, Compatible with the original car alarms;
- 5. Locating through phone message;
- 6. Acc checking
- 7. Moving and Speeding alarm
- 8. Mileage statistics and Geo-fence function
- 9. With support of temperature sensor(optional)
- 10. With support of fuel sensor (optional)
- 11. GSM model: SIMCOM900 GPS model: U-blox7
- 12. GSM antenna and GPS antenna built-out.
- 13. metal shell
- 14. built-in battery is 700 Mah