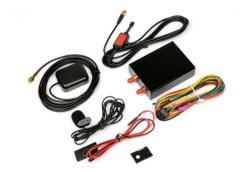

## ON-CAV1-2G ON-CAV1-3G

## industrial grade GPS tracker

## **Specification**

- 1.GPS locating and tracking; Remote monitoring;
- 2. SOS function;
- 3. Romote controlling of oil and circuit;
- 4. BlackouCA alarm, Compatible with the original car alarms;
- 5. Locating through phone message;
- 6. Acc checking
- 7. Moving and Speeding alarm
- 8. Mileage statistics and Geo-fence function
- 9. With support of temperature sensor(optional)
- 10. With support of fuel sensor (optional)
- 11. GSM model: SIMCOM900 GPS model: U-blox7
- 12. GSM antenna and GPS antenna built-out.
- 13. metal shell
- 14. built-in battery is 700 Mah