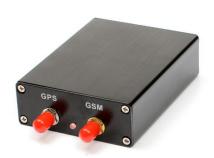

## ON-CAV1-2G ON-CAV1-3G

## industrial grade GPS tracker

## **Specification**

- 1.GPS locating and tracking; Remote monitoring;
- 2. SOS function;
- 3. Romote controlling of oil and circuit;
- 4. BlackouCA alarm, Compatible with the original car alarms;
- 5. Locating through phone message;
- 6. Acc checking
- 7. Moving and Speeding alarm
- 8. Mileage statistics and Geo-fence function
- 9. With support of temperature sensor(optional)
- 10. With support of fuel sensor (optional)
- 11. GSM model: SIMCOM900 GPS model: U-blox7
- 12. GSM antenna and GPS antenna built-out.
- 13. metal shell
- 14. built-in battery is 700 Mah