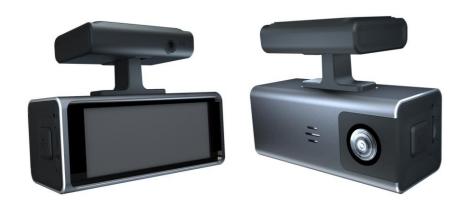

Model No.: **ON-EC717Y** WiFi Dash Camera (HiSilicon / Front 2K+Rear 1080P)

## Specification:

| CPU                     | Sony IMX335 Senor + Hi3556V200 (ARM Cortex A7@900MHz)                                                                |
|-------------------------|----------------------------------------------------------------------------------------------------------------------|
| Video Format / Picture  | H.265/H.264/JPEG                                                                                                     |
| Video resolution        | Front 2K + Rear 1080P                                                                                                |
| IPS Screen              | 3.16" inch IPS Screen                                                                                                |
| Display Resolution      | 820 x 320 Pixels                                                                                                     |
| Front camera            | 400W Pixels, 2560*1440P, Wide Angle 143°                                                                             |
| Rear camera             | AHD 1080P, 200W Pixels, 1920*1080P                                                                                   |
| Micro SD Card           | Max 128G (Class 10)                                                                                                  |
| MIC & Speaker           | Build-in                                                                                                             |
| WiFi Hotspot            | Support                                                                                                              |
| G-Sensor                | Support                                                                                                              |
| <b>Motion Detection</b> | Support                                                                                                              |
| Parking Monitor         | Support Time-Lapse Record, 1 Frame per Second                                                                        |
| Power Button            | ON / OFF                                                                                                             |
| Power Supply            | DC5V/1.5A Connected Fuse Box OR Car Charger Optional                                                                 |
| APP                     | APP : RoadCam Connect with Dash Camera's Wifi hotspot, Check Real-Time Live View, Check and Download History Record. |
| Material                | Aluminum + ABS                                                                                                       |
| Working Temperature     | -20°C~65°C                                                                                                           |
| Working Humidity        | 0~90%, Non-Condensed                                                                                                 |