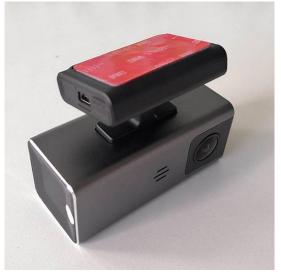

Model No.: **ON-EC717Y** WiFi Dash Camera (HiSilicon / Front 2K+Rear 1080P)

## Specification:

| CPU                     | Sony IMX335 Senor + Hi3556V200 (ARM Cortex A7@900MHz)                                                                |
|-------------------------|----------------------------------------------------------------------------------------------------------------------|
| Video Format / Picture  | H.265/H.264/JPEG                                                                                                     |
| Video resolution        | Front 2K + Rear 1080P                                                                                                |
| IPS Screen              | 3.16" inch IPS Screen                                                                                                |
| Display Resolution      | 820 x 320 Pixels                                                                                                     |
| Front camera            | 400W Pixels, 2560*1440P, Wide Angle 143°                                                                             |
| Rear camera             | AHD 1080P, 200W Pixels, 1920*1080P                                                                                   |
| Micro SD Card           | Max 128G (Class 10)                                                                                                  |
| MIC & Speaker           | Build-in                                                                                                             |
| WiFi Hotspot            | Support                                                                                                              |
| G-Sensor                | Support                                                                                                              |
| <b>Motion Detection</b> | Support                                                                                                              |
| Parking Monitor         | Support Time-Lapse Record, 1 Frame per Second                                                                        |
| Power Button            | ON / OFF                                                                                                             |
| Power Supply            | DC5V/1.5A Connected Fuse Box OR Car Charger Optional                                                                 |
| APP                     | APP : RoadCam Connect with Dash Camera's Wifi hotspot, Check Real-Time Live View, Check and Download History Record. |
| Material                | Aluminum + ABS                                                                                                       |
| Working Temperature     | -20°C~65°C                                                                                                           |
| Working Humidity        | 0~90%, Non-Condensed                                                                                                 |