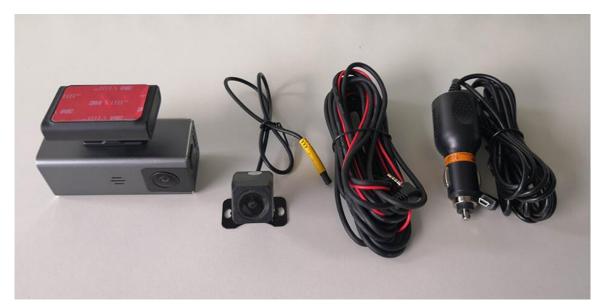

## Specification:

| CPU                     | Sony IMX335 Senor + Hi3556V200 (ARM Cortex A7@900MHz)                                                                |
|-------------------------|----------------------------------------------------------------------------------------------------------------------|
| Video Format / Picture  | H.265/H.264/JPEG                                                                                                     |
| Video resolution        | Front 2K + Rear 1080P                                                                                                |
| IPS Screen              | 3.16" inch IPS Screen                                                                                                |
| Display Resolution      | 820 x 320 Pixels                                                                                                     |
| Front camera            | 400W Pixels, 2560*1440P, Wide Angle 143°                                                                             |
| Rear camera             | AHD 1080P, 200W Pixels, 1920*1080P                                                                                   |
| Micro SD Card           | Max 128G (Class 10)                                                                                                  |
| MIC & Speaker           | Build-in                                                                                                             |
| WiFi Hotspot            | Support                                                                                                              |
| G-Sensor                | Support                                                                                                              |
| <b>Motion Detection</b> | Support                                                                                                              |
| Parking Monitor         | Support Time-Lapse Record, 1 Frame per Second                                                                        |
| Power Button            | ON / OFF                                                                                                             |
| Power Supply            | DC5V/1.5A Connected Fuse Box OR Car Charger Optional                                                                 |
| APP                     | APP : RoadCam Connect with Dash Camera's Wifi hotspot, Check Real-Time Live View, Check and Download History Record. |
| Material                | Aluminum + ABS                                                                                                       |
| Working Temperature     | -20°C~65°C                                                                                                           |
| Working Humidity        | 0~90%, Non-Condensed                                                                                                 |