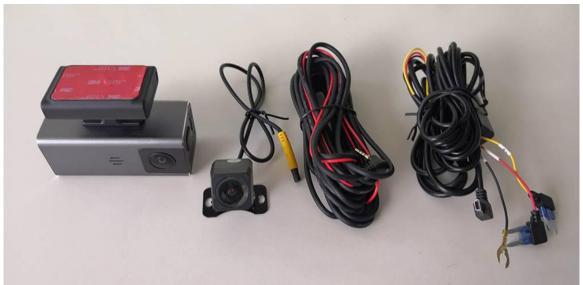

## Specification:

| CPU                     | Sony IMX335 Senor + Hi3556V200 (ARM Cortex A7@900MHz)                                                                |
|-------------------------|----------------------------------------------------------------------------------------------------------------------|
| Video Format / Picture  | H.265/H.264/JPEG                                                                                                     |
| Video resolution        | Front 2K + Rear 1080P                                                                                                |
| IPS Screen              | 3.16" inch IPS Screen                                                                                                |
| Display Resolution      | 820 x 320 Pixels                                                                                                     |
| Front camera            | 400W Pixels, 2560*1440P, Wide Angle 143°                                                                             |
| Rear camera             | AHD 1080P, 200W Pixels, 1920*1080P                                                                                   |
| Micro SD Card           | Max 128G (Class 10)                                                                                                  |
| MIC & Speaker           | Build-in                                                                                                             |
| WiFi Hotspot            | Support                                                                                                              |
| G-Sensor                | Support                                                                                                              |
| <b>Motion Detection</b> | Support                                                                                                              |
| Parking Monitor         | Support Time-Lapse Record, 1 Frame per Second                                                                        |
| Power Button            | ON / OFF                                                                                                             |
| Power Supply            | DC5V/1.5A Connected Fuse Box OR Car Charger Optional                                                                 |
| APP                     | APP : RoadCam Connect with Dash Camera's Wifi hotspot, Check Real-Time Live View, Check and Download History Record. |
| Material                | Aluminum + ABS                                                                                                       |
| Working Temperature     | -20°C~65°C                                                                                                           |
| Working Humidity        | 0~90%, Non-Condensed                                                                                                 |