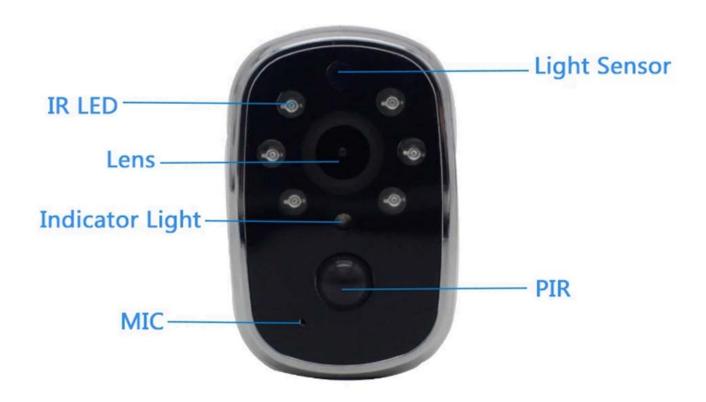

# **WiFi Battery IP Camera**

**Quick Installation Guide** 

#### 1. Interface

#### 1. Front Panel



#### 2. Back Panel



### 2. Mobile Phone App Instructions

- a. Scan one of the QR Codes below.
- b. Download App from App Store or Google Play.



### 3. Network Configuration

1. Wireless Link New Camera to App.



Power on the camera.

Make sure the camera is in configuration mode.

"The camera is now ready to begin paring."

\* If not in configuration mode, long press "Reset Button" for 5 seconds until you hear "System Reset". Wait the camera to restart, and enter into configuration mode.

Choose "Setup Device" and follow the steps.







Enter Wi-Fi name and password.

\* It supports 2.4G Wi-Fi only. 5G Wi-Fi is not working.





Set device name and password.

\* Password must be at least 8 characters.



Select the area.

- Non-Chinese mainland
- Chinese mainland



Add new camer