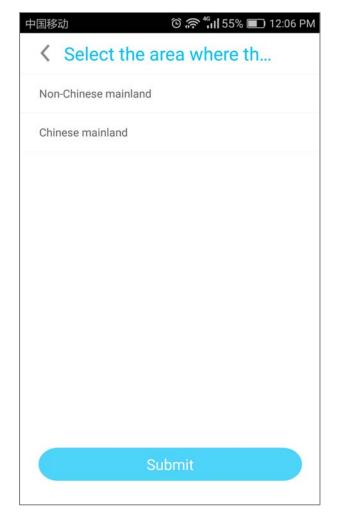

Select the area.

- Non-Chinese mainland
- Chinese mainland

Add new camera successfully.

**Device Setting** 

- 1.Accept call
  - Silence
  - Notification
  - Call in
- 2. Share QR code
- 3.Remove

Album – App Album / System Album