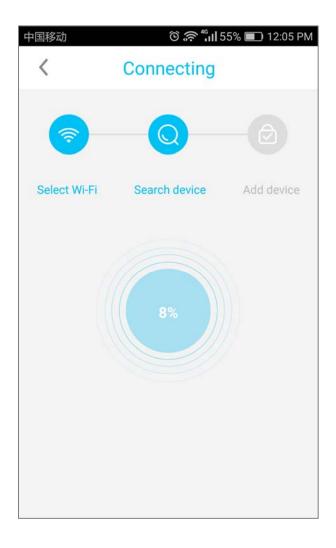

Choose "Setup Device" and follow the steps.

Enter Wi-Fi name and password.

\* It supports 2.4G Wi-Fi only. 5G Wi-Fi is not working.

Set device name and password.

\* Password must be at least 8 characters.

Select the area.

- Non-Chinese mainland
- Chinese mainland

Add new camera successfully.

**Device Setting** 

- 1.Accept call
  - Silence
  - Notification
  - Call in
- 2. Share QR code
- 3.Remove

Album – App Album / System Album