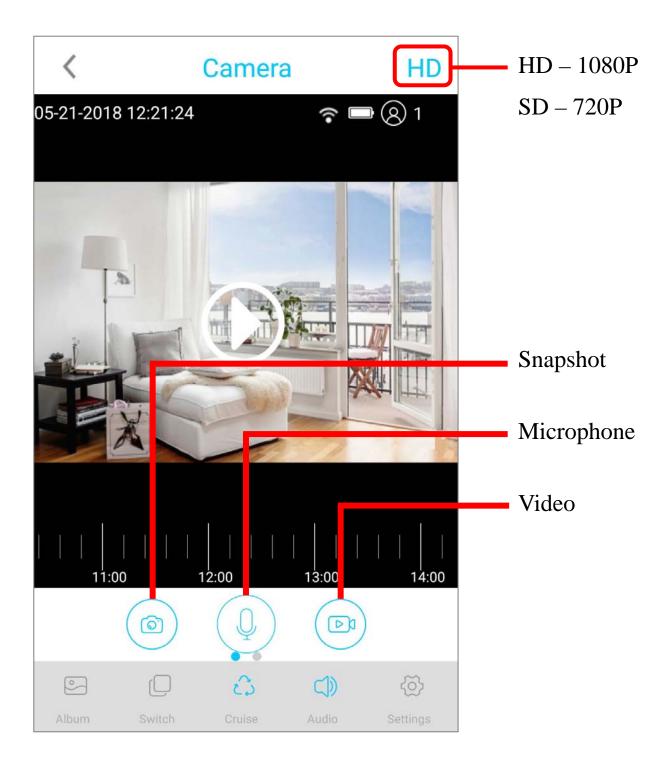

Select the area.

- Non-Chinese mainland
- Chinese mainland

Add new camera successfully.

**Device Setting** 

- 1.Accept call
  - Silence
  - Notification
  - Call in
- 2. Share QR code
- 3.Remove

Album – App Album / System Album

Switch – Common / Panorama

(Cloud – When cloud storage is enabled)

Cruise – Panoramic cruise

Audio – Mobile speaker

Settings – Device settings