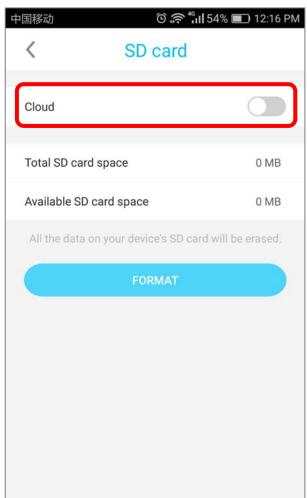

## 3. Device Settings

Enable / Disable "Cloud Storage" in SD card setting page.