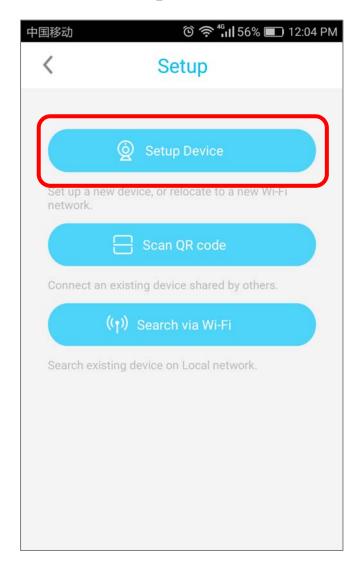

Choose "Setup Device" and follow the steps.

Enter Wi-Fi name and password.

\* It supports 2.4G Wi-Fi only. 5G Wi-Fi is not working.

Set device name and password.

\* Password must be at least 8 characters.