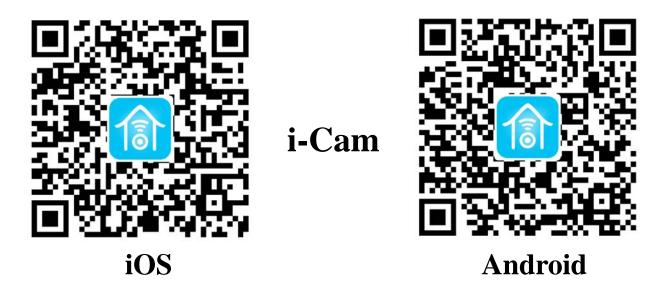

### 2. Mobile Phone App Instructions

- a. Scan one of the QR Codes below.
- b. Download App from App Store or Google Play.