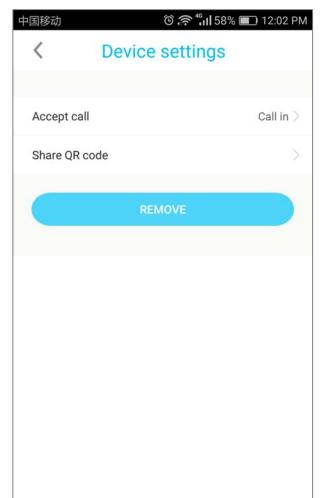

Select the area.

- Non-Chinese mainland
- Chinese mainland

Add new camera successfully.

**Device Setting** 

- 1.Accept call
  - Silence
  - Notification
  - Call in
- 2. Share QR code
- 3.Remove

Album – App Album / System Album