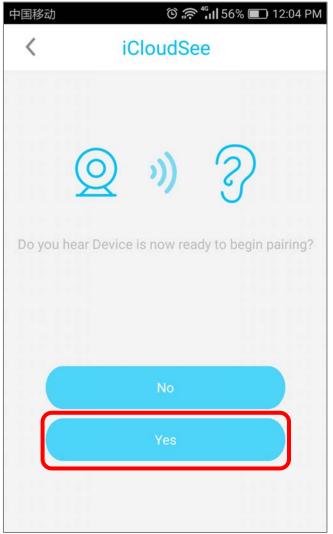

### 3. Network Configuration

1. Wireless Link New Camera to App.

Power on the camera.

Make sure the camera is in configuration mode.

"The camera is now ready to begin paring."

\* If not in configuration mode, long press "Reset Button" for 5 seconds until you hear "System Reset". Wait the camera to restart, and enter into configuration mode.