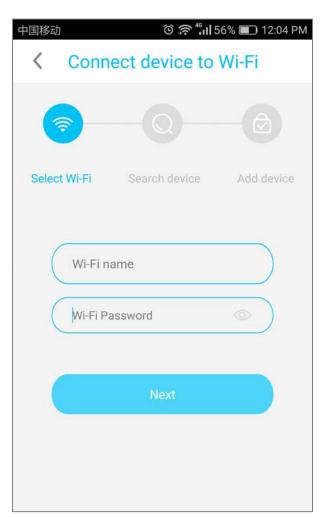

Choose "Setup Device" and follow the steps.

Enter Wi-Fi name and password.

\* It supports 2.4G Wi-Fi only. 5G Wi-Fi is not working.

Set device name and password.

\* Password must be at least 8 characters.