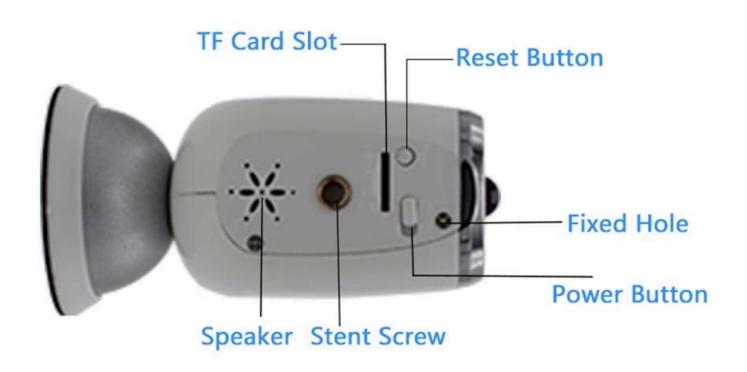

# **WiFi Battery IP Camera**

**Quick Installation Guide** 

#### 1. Interface

#### 1. Front Panel



#### 2. Back Panel



### 2. Mobile Phone App Instructions

- a. Scan one of the QR Codes below.
- b. Download App from App Store or Google Play.



### 3. Network Configuration

1. Wireless Link New Camera to App.



Power on the camera.

Make sure the camera is in configuration mode.

"The camera is now ready to begin paring."

\* If not in configuration mode, long press "Reset Button" for 5 seconds until you hear "System Reset". Wait the camera to restart, and enter into configuration mode.

Choose "Setup Device" and follow the steps.







Enter Wi-Fi name and password.

\* It supports 2.4G Wi-Fi only. 5G Wi-Fi is not working.





Set device name and password.

\* Password must be at least 8 characters.



Select the area.

- Non-Chinese mainland
- Chinese mainland



Add new camera successfully.



**D