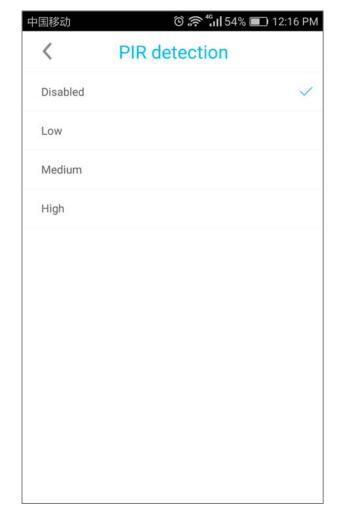

seconds until you hear "System Reset". Wait the camera to restart, and enter into configuration mode.

Choose "Setup Device" and follow the steps.







Enter Wi-Fi name and password.

\* It supports 2.4G Wi-Fi only. 5G Wi-Fi is not working.





Set device name and password.

\* Password must be at least 8 characters.



Select the area.

- Non-Chinese mainland
- Chinese mainland



Add new camera successfully.



**Device Setting** 

- 1.Accept call
  - Silence
  - Notification
  - Call in
- 2. Share QR code
- 3.Remove



Album – App Album / System Album

Switch – Common / Panorama

(Cloud – When cloud storage is enabled)

Cruise – Panoramic cruise

Audio – Mobile speaker

Settings – Device settings

## 3. Device Settings



Enable / Disable "Cloud Storage" in SD card setting page.





# 4. Main Specification

| Chipset      | Hi 3518E                                   |
|--------------|--------------------------------------------|
| Wi-Fi        | 2.4G 802.11 b/g/n                          |
| Storage      | Support Max. 64GB TF Card                  |
| Recording    | TF Card / Cloud                            |
| Resolution   | 2.0MP - 1080P (1920*1080)                  |
| Audio        | Full Duplex Audio                          |
| Alarm        | PIR (Human body infrared sensor detection) |
| Visual Angle | 125° Super Wide Angle                      |
| Night Vision | 6pcs LED Lights, IR 3m IR-Cut              |
| Protocol     | TCP/IP, UDP, SMTP, DHCP, UPnP, P2P         |
| Item Size    | 68 x 42 x 65mm (L x W x H)                 |
| Battery      | Li-Battery