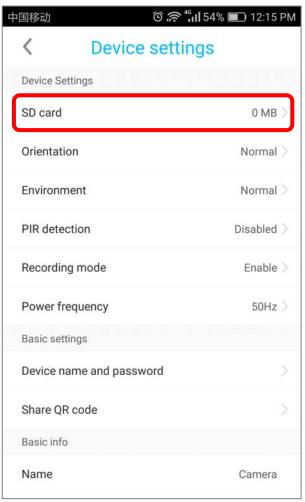

## 3. Device Settings

Enable / Disable "Cloud Storage" in SD card setting page.