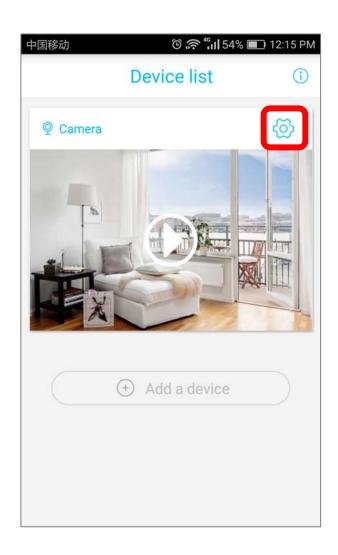

Switch – Common / Panorama

(Cloud – When cloud storage is enabled)

Cruise – Panoramic cruise

Audio – Mobile speaker

Settings – Device settings