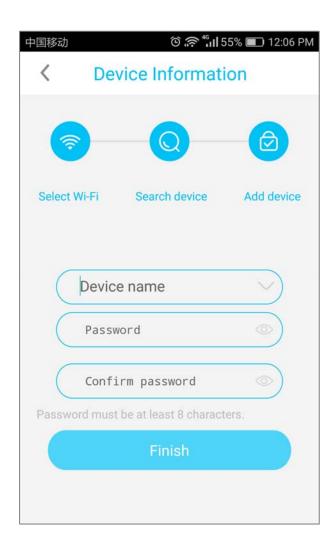

Choose "Setup Device" and follow the steps.

Enter Wi-Fi name and password.

\* It supports 2.4G Wi-Fi only. 5G Wi-Fi is not working.

Set device name and password.

\* Password must be at least 8 characters.