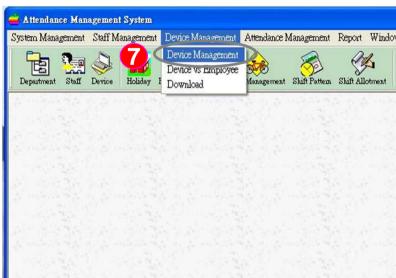

Account name: system

Password: (Without entering)

Click the menu " Device Management" and drop-down display window then click " Device Management "

Instructions: Open the fingerprint recorder attendance software, start adding fingerprint recorder