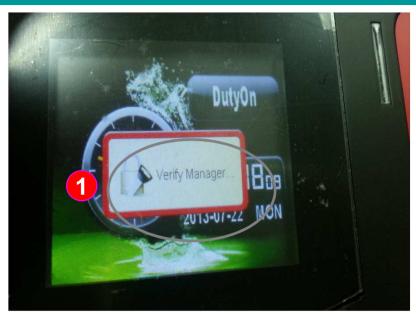

Clear Administrator Password Success

The example illustrates:

When the ON-FP8032 configurate a administrator in the personnel data, if there is no "admin." fingerprint, card number or password will not be able to enter the settings do, the following will guide the administrator password release to the software

Instructions: Using the accompanying USB cable from ON-FP8032 to the computer

- : When the ON-FP8032 have set a administrator in the personnel data, when press "MENU" button, the fingerprint recorder screen will show " Verify Manager"
- 2 : Please identify the USB cable included with the product (such as lower-left photo)