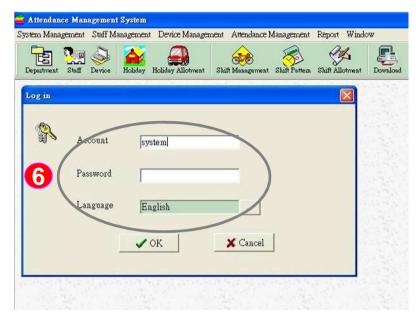

Instructions: Open the fingerprint recorder attendance software, start adding fingerprint recorder

6 : Installing the fingerprint recorder attendance software CD then open the program, enter the username and password to login

Account name: system

Password: (Without entering)

Click the menu " Device Management" and drop-down display window then click " Device Management "

Instructions: Open the fingerprint recorder attendance software, start adding fingerprint recorder