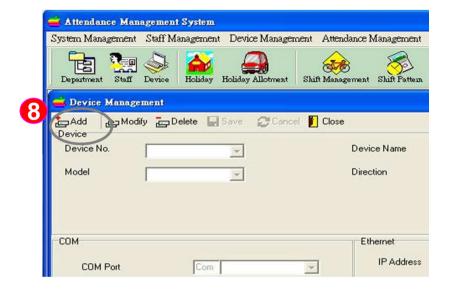

- (8): Please click " Add " to increase device
- Because we use USB to connect, set values are as follows
  - (1)Device No.: Please select the same as the fingerprint recorder
  - \*Note: device number to the fingerprint recorder can press the "MENU" button, click "Settings",go to "Communication Settings" conduct "device number " setting
  - (2) Model: please select" ON-FP8032 "
  - (3) COM Port: please select "USB"
  - (4) Baud rate: Please select "115200"