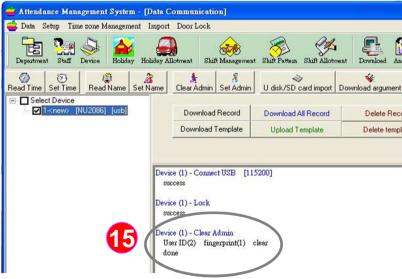

- 13 : Click on the added device
- 12 : Please click the "Clear Admin" button

:Then you can see the message "Clear Admin - clear done", it means that the software clears the administrator completely.

Clear Administrator Password Success

The example illustrates:

When the ON-FP8032 configurate a administrator in the personnel data, if there is no "admin." fingerprint, card number or password will not be able to enter the settings do, the following will guide the administrator password release to the software