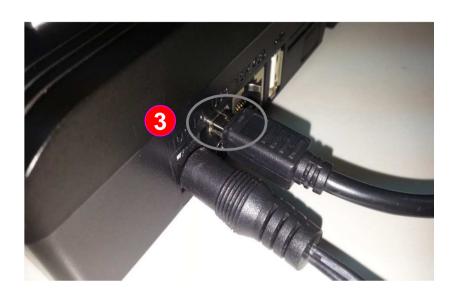

Instructions: Using the accompanying USB cable from ON-FP8032 to the computer

3 : Use the mini-USB tip into the fingerprint recorder (such as top-left photo)

USB plug into the computer, and turn on the fingerprint recorder power supply, the computer can find the correct fingerprint recorder