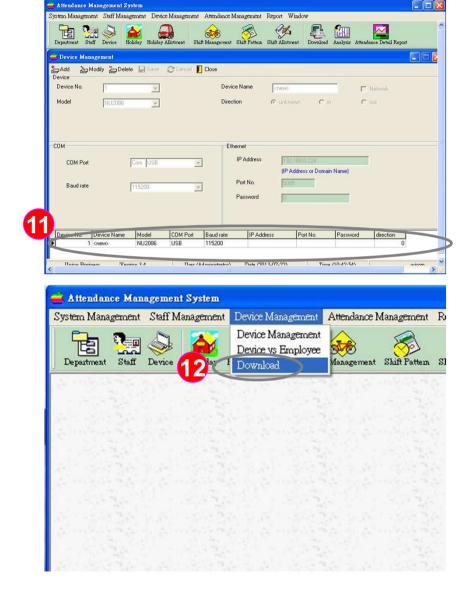

Account name: system

Password: (Without entering)

Click the menu " Device Management" and drop-down display window then click " Device Management "

Instructions: Open the fingerprint recorder attendance software, start adding fingerprint recorder

- (8): Please click " Add " to increase device
- Because we use USB to connect, set values are as follows
  - (1)Device No.: Please select the same as the fingerprint recorder
  - \*Note: device number to the fingerprint recorder can press the "MENU" button, click "Settings",go to "Communication Settings" conduct "device number " setting
  - (2) Model: please select" ON-FP8032 "
  - (3) COM Port: please select "USB"
  - (4) Baud rate: Please select "115200"

Note: In addition via USB, gray box in the upper right corner can also check the "Network" to another over TCP / IP settings and connections

10 : Press " Save" to save the setting

Instructions:To clear the selection in the attendance software administrator's fingerprint device for deletion

: At this point can be found in fingerprint recorder has been added to complete

: Click the menu " Device Management" and drop-down display window then click " Download"

Instructions:To clear the selection in the attendance software administrator's fingerprint device for deletion