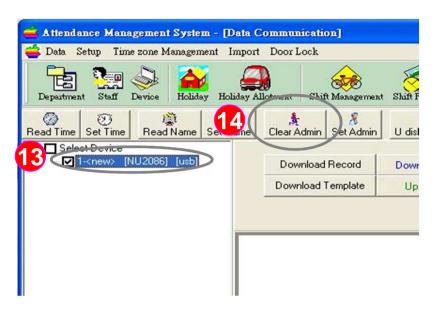

: At this point can be found in fingerprint recorder has been added to complete

: Click the menu " Device Management" and drop-down display window then click " Download"

Instructions:To clear the selection in the attendance software administrator's fingerprint device for deletion

- 13 : Click on the added device
- 12 : Please click the "Clear Admin" button

:Then you can see the message "Clear Admin - clear done", it means that the software clears the administrator completely.