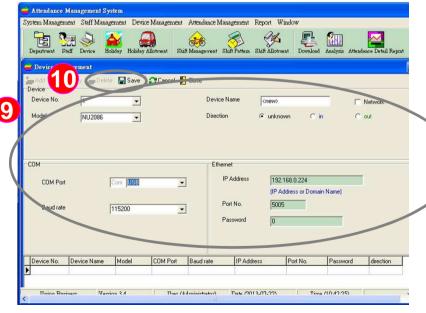

- (8): Please click " Add " to increase device
- Because we use USB to connect, set values are as follows
  - (1)Device No.: Please select the same as the fingerprint recorder
  - \*Note: device number to the fingerprint recorder can press the "MENU" button, click "Settings",go to "Communication Settings" conduct "device number " setting
  - (2) Model: please select" ON-FP8032 "
  - (3) COM Port: please select "USB"
  - (4) Baud rate: Please select "115200"

Note: In addition via USB, gray box in the upper right corner can also check the "Network" to another over TCP / IP settings and connections

10 : Press " Save" to save the setting

Instructions:To clear the selection in the attendance software administrator's fingerprint device for deletion