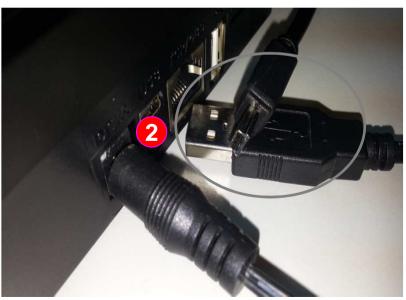

Instructions: Using the accompanying USB cable from ON-FP8032 to the computer

- : When the ON-FP8032 have set a administrator in the personnel data, when press "MENU" button, the fingerprint recorder screen will show " Verify Manager"
- 2 : Please identify the USB cable included with the product (such as lower-left photo)

Instructions: Using the accompanying USB cable from ON-FP8032 to the computer

3 : Use the mini-USB tip into the fingerprint recorder (such as top-left photo)

USB plug into the computer, and turn on the fingerprint recorder power supply, the computer can find the correct fingerprint recorder