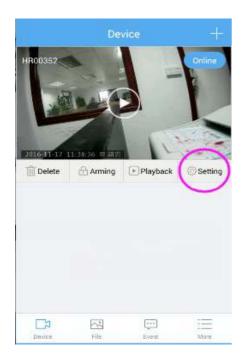

## Setting methods of long distance WIFI:

At the state of short distance>>>Click the setting>>>WIFI setting>>>Turn on WIFI>>>Select the name of the router>>>Enter the password of the router>>>Click OK>>>After waiting for 40S, the camera will switch to the state of long distance (the blue light is on). The mobile phone will connect back to the WIFI of the router. When you go into the SIPC again and it shows the machine is online, you can watch the long distance video after clicking the play button.