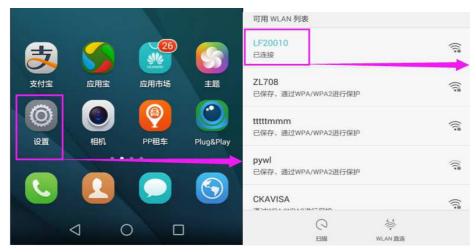

#### 1. Use of short distance

After you finish the registration, turn on your camera. After 30S, you can search for and connect to the WIFI hot spot of your camera with your mobile phones (The name of the WI-FI hot spot of the camera is the same as the ID of the camera)

the WI-FI hot spot of the camera, run the SIPC software already installed on your machine.

Click the "+" symbol on the top right corner, in the drop-down list, select search for neighboring devices (it is necessary to connect to WIFI hot spot of the device first)>>>Click the ID of the searched device>>>Enter the password of the device>>>Click OK>>>Click the play button>>>You can watch the short-distance real-time screen of the machine.