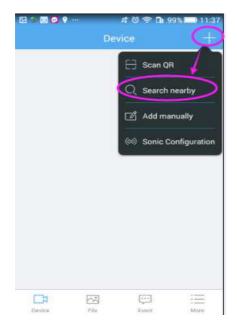

the WI-FI hot spot of the camera, run the SIPC software already installed on your machine.

Click the "+" symbol on the top right corner, in the drop-down list, select search for neighboring devices (it is necessary to connect to WIFI hot spot of the device first)>>>Click the ID of the searched device>>>Enter the password of the device>>>Click OK>>>Click the play button>>>You can watch the short-distance real-time screen of the machine.