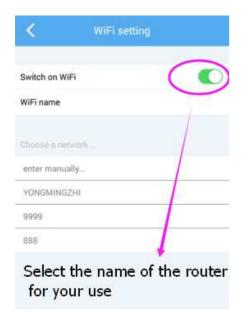

## Setting methods of long distance WIFI:

At the state of short distance>>>Click the setting>>>WIFI setting>>>Turn on WIFI>>>Select the name of the router>>>Enter the password of the router>>>Click OK>>>After waiting for 40S, the camera will switch to the state of long distance (the blue light is on). The mobile phone will connect back to the WIFI of the router. When you go into the SIPC again and it shows the machine is online, you can watch the long distance video after clicking the play button.