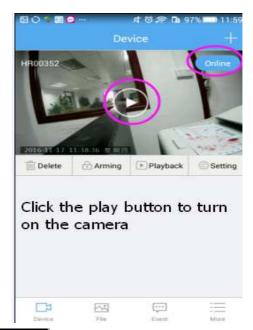

the WI-FI hot spot of the camera, run the SIPC software already installed on your machine.

Click the "+" symbol on the top right corner, in the drop-down list, select search for neighboring devices (it is necessary to connect to WIFI hot spot of the device first)>>>Click the ID of the searched device>>>Enter the password of the device>>>Click OK>>>Click the play button>>>You can watch the short-distance real-time screen of the machine.

## Setting methods of long distance WIFI:

At the state of short distance>>>Click the setting>>>WIFI setting>>>Turn on WIFI>>>Select the name of the router>>>Enter the password of the router>>>Click OK>>>After waiting for 40S, the camera will switch to the state of long distance (the blue light is on). The mobile phone will connect back to the WIFI of the router. When you go into the SIPC again and it shows the machine is online, you can watch the long distance video after clicking the play button.