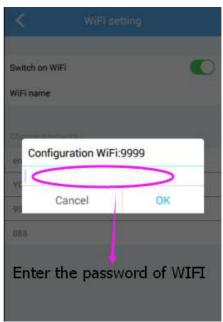

## Setting methods of long distance WIFI:

At the state of short distance>>>Click the setting>>>WIFI setting>>>Turn on WIFI>>>Select the name of the router>>>Enter the password of the router>>>Click OK>>>After waiting for 40S, the camera will switch to the state of long distance (the blue light is on). The mobile phone will connect back to the WIFI of the router. When you go into the SIPC again and it shows the machine is online, you can watch the long distance video after clicking the play button.