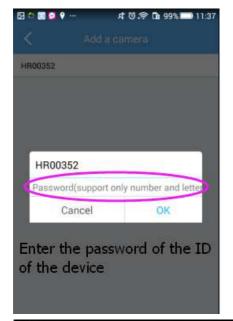

the WI-FI hot spot of the camera, run the SIPC software already installed on your machine.

Click the "+" symbol on the top right corner, in the drop-down list, select search for neighboring devices (it is necessary to connect to WIFI hot spot of the device first)>>>Click the ID of the searched device>>>Enter the password of the device>>>Click OK>>>Click the play button>>>You can watch the short-distance real-time screen of the machine.