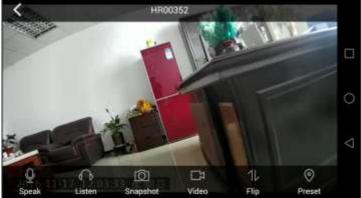

### **Functions of the keys**

- **1.** ON/OFF is the switch key. Pressing ON, you can turn on the machine. Pressing OFF, you can turn off the machine.
- 2. MODE key: Save/Pause the video recording (Only applicable when a TF card is inserted). Save it before you pull out your card, or you might lose your file.
- **Infrared night vision On/Off function:** When you watching real-time screen, you can turn on or turn off the infrared nigh vision function by swiping on your screen (N/A for models without nigh vision function).
- **USB stick function:** 20s after connecting the camera to your computer with a USB data cable, the camera can be used as a USB stick; you can copy, paste, and delete files, and format the stick (only applicable when a TF card is inserted).
- **Video recording function:** The camera will record the video automatically without any other operation after being turned on as long as there is a TF card inserted. Before pulling out the card, please save the video by pressing Save key. (Before inserting the TF card, please format the card).