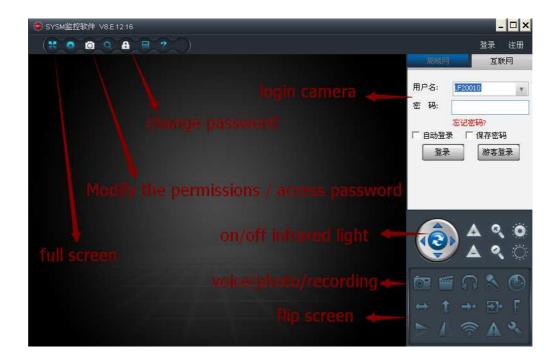

hot spot of the device first)>>>Click the ID of the searched device>>>Enter the password of the device>>>Click OK>>>Click the play button>>>You can watch the short-distance real-time screen of the machine.











## Setting methods of long distance WIFI:

At the state of short distance>>>Click the setting>>>WIFI setting>>>Turn on WIFI>>>Select the name of the router>>>Enter the password of the router>>>Click OK>>>After waiting for 40S, the camera will switch to the state of long distance (the blue light is on). The mobile phone will connect back to the WIFI of the router. When you go into the SIPC again and it shows the machine is online, you can watch the long distance video after clicking the play button.









PC software (download at <a href="www.scc21.net">www.scc21.net</a>)



## Parameters of products:

| Video resolution | 1920*1080                                       |
|------------------|-------------------------------------------------|
| Video encoding   | H.264                                           |
| Video frame rate | 25 frames per second                            |
| Video format     | MP4                                             |
| Storage          | Support TF card, extended to the maximum of 64G |
| Supported system | Windows IOS Android                             |
| Charging voltage | DC-5V/1A                                        |
| Type of battery  | Polymer lithium battery                         |

# Frequently Asked Questions:

| Failure                       | Actions                                                       |
|