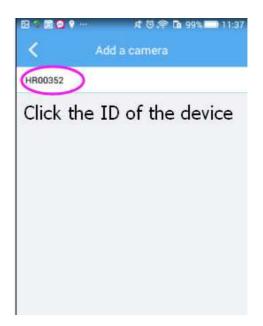

the WI-FI hot spot of the camera, run the SIPC software already installed on your machine.

Click the "+" symbol on the top right corner, in the drop-down list, select search for neighboring devices (it is necessary to connect to WIFI hot spot of the device first)>>>Click the ID of the searched device>>>Enter the password of the device>>>Click OK>>>Click the play button>>>You can watch the short-distance real-time screen of the machine.