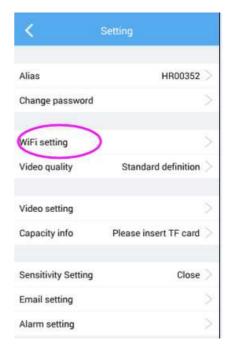

## Setting methods of long distance WIFI:

At the state of short distance>>>Click the setting>>>WIFI setting>>>Turn on WIFI>>>Select the name of the router>>>Enter the password of the router>>>Click OK>>>After waiting for 40S, the camera will switch to the state of long distance (the blue light is on). The mobile phone will connect back to the WIFI of the router. When you go into the SIPC again and it shows the machine is online, you can watch the long distance video after clicking the play button.